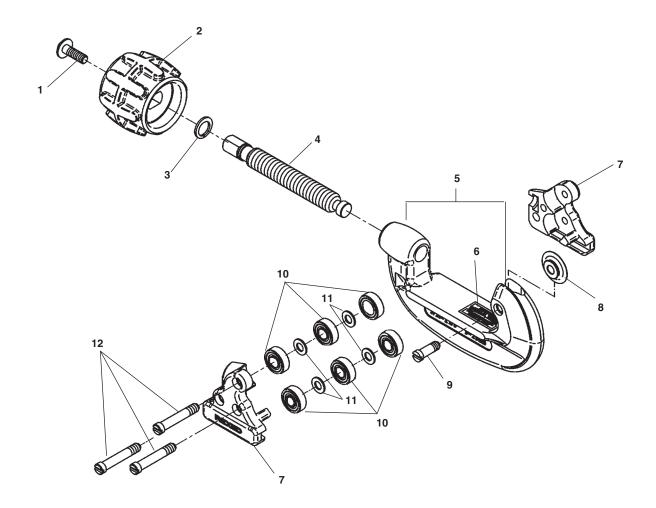

## No. 15-SI

NOTE: Order parts by Catalog Number only. DO NOT order by Reference Number.

| Ref.<br>No. | Catalog<br>No. | Description                        |
|-------------|----------------|------------------------------------|
|             | 97212          | 15-SI Tubing Cutter                |
| I —         |                |                                    |
| 1           | 34750          | Screw 10 - 32 x 3/8"               |
| 2           | 33182          | Knob                               |
| 3           | 11303          | Retaining Ring                     |
| 4           | 11323          | Feedscrew                          |
| 5           | 97797          | Frame                              |
| 6           | 97817          | Decal                              |
| 7           | 97977          | Roll Housing Assembly              |
| 8           | 96397          | E-1525 Cutter Wheel                |
| 9           | 34325          | Cutter Wheel Screw (Old Style)     |
|             | 21533          | X-CEL Cutter Wheel Pin (New Style) |
| 10          | 97802          | Roller Bearing (6)                 |
| 11          | 97807          | Spacer Washer (4)                  |
| 12          | 34615          | Roll Housing Screw (3)             |